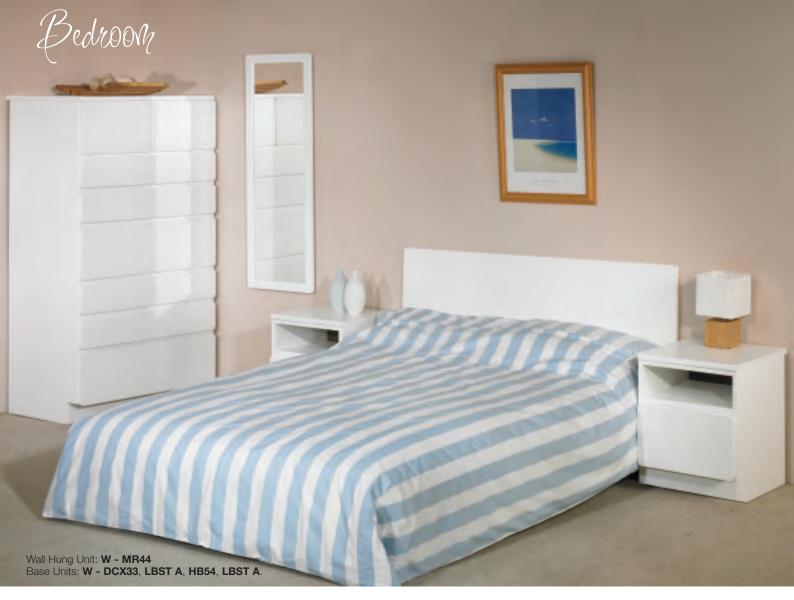

#### Wake Up To a Room With a View

Reclaim your personal space with the unique versatility of Tapley 33 bedroom furniture, while retaining the elegance you need in the most relaxing room of the house.

Tapley 33 wardrobe units are the most versatile way to make your bedroom storage work to maximum efficiency. Now available in three widths and four overall height options to maximise every inch of floor space, they are supplied flatpacked with easy to assemble instructions.

The dressing table shown here has been custom built by combing units, demonstrating the complete flexibility of the whole Tapley 33 system.

Wall Hung Units: LO - VCDS x 2

Furniture That Fits in With Your Lifestyle