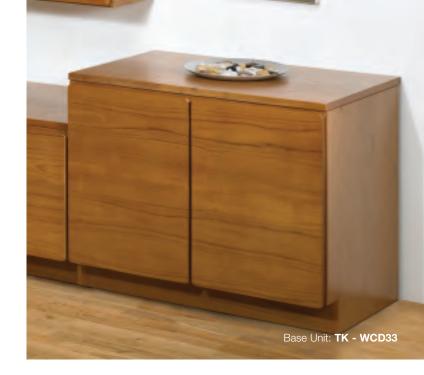

#### Teak

With a magnificent grain this hardwood has a natural rich copper colour and shine, prized throughout history for its rarity, strength and extreme durability.

Make a statement in your dining room with this beautiful furniture.

Tixheless Tapley

As modern as you like or classically ageless. Yesterday? Today? Tomorrow? The wood for all time.

Warm, golden, stunning furniture shown here in the living area.

Teak was the first finish when Tapley 33 was launched more than 35 years ago and is still going from strength to strength.