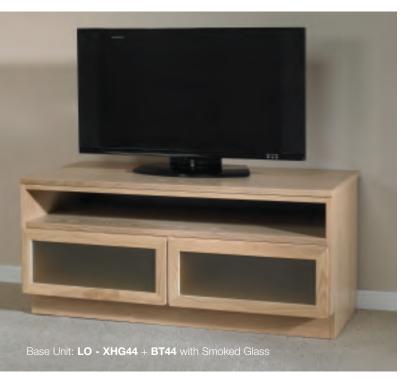

### Tapley Additions

Why not add pure white or even jet black glass for the exclusive look (Special Order). We offer three glass finishes:1) Clear glass as standard, 2) Smoked Glass and 3) Opaque Glass (Special Order). Contemporary, stylish and practical.