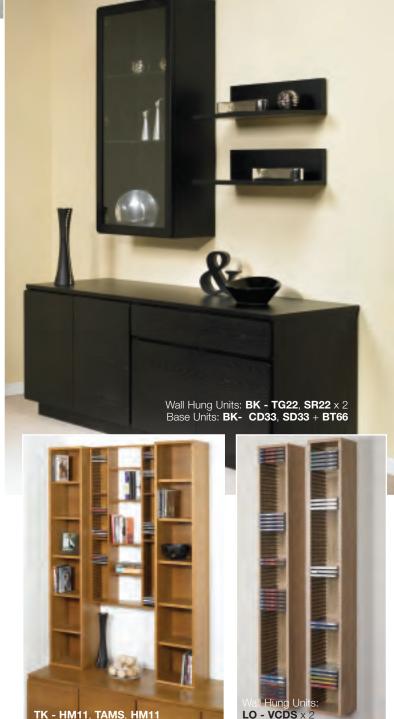

Tapley 33 gives you this total planning freedom, maximising the use of space, on walls and floors.

TK - HM11, TAMS, HM11

Wall Hung Units: **TK - TG33** with Lighting and Extra Shelf, **LM33** with Lighting

The dressing table shown here has been custom built by combing units, demonstrating the complete flexibility of the whole Tapley 33 system.

Wall Hung Units: LO - VCDS x 2

Furniture That Fits in With Your Lifestyle