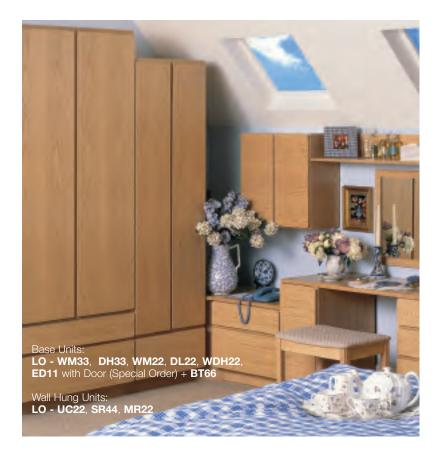

The dressing table shown here has been custom built by combing units, demonstrating the complete flexibility of the whole Tapley 33 system.

Wall Hung Units: LO - VCDS x 2

Furniture That Fits in With Your Lifestyle