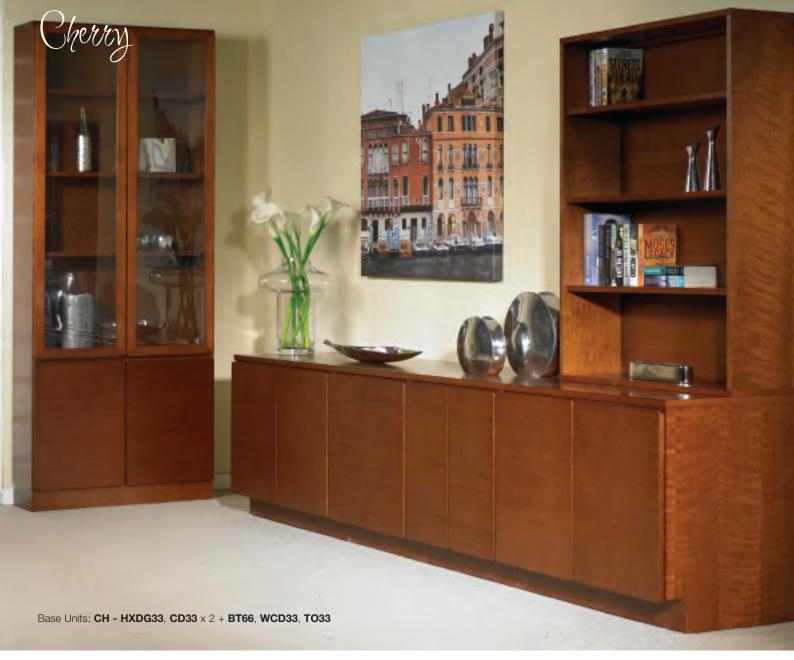

Distinctly Beautiful

The warm hues of cherry are gently alluring, finely toned and ever so distinguished. Mesmerised by its depth and beauty cherry transforms any house into a cosy home that is at once relaxed and welcoming.