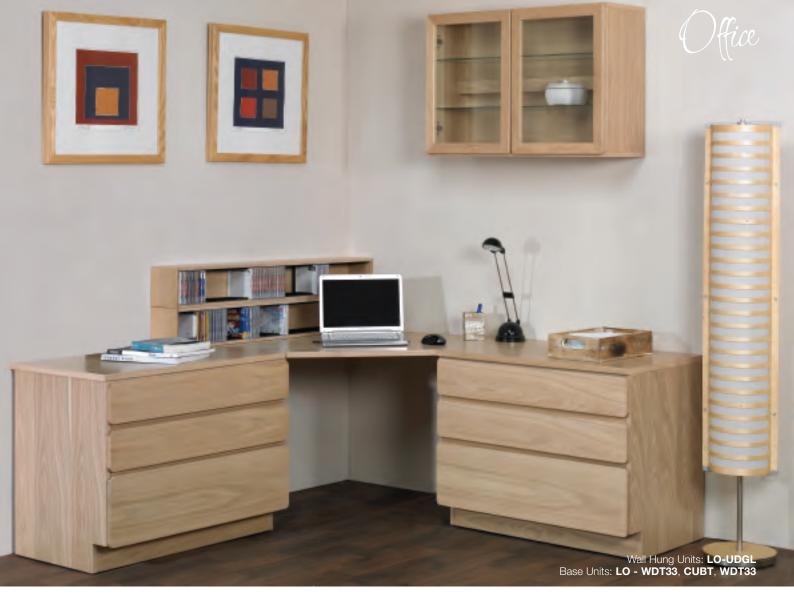

More than ever Tapley 33 has to be the thinking person's choice for offices.

Whether study or home office, whatever space you designate, Tapley 33 can be designed to meet storage requirements, practicality of use and individual layout. Out of view but all to hand, it's certainly possible with our wide range of units, corner panels, spacers and filing options. Whatever your computing preferences you will be able to create a layout that suits