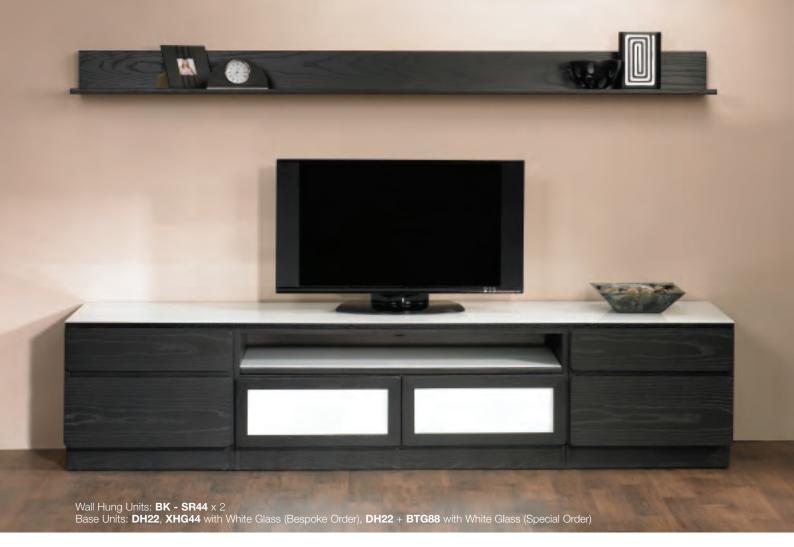

Base Units: **BK - DC22 + BTG22** with White Glass (Special Order) **DH22**, **XHG44** with White Glass (Special Order) **DH22**, **BTG88** with White Glass (Special Order) **DC22 + BTG** with White Glass (Special Order)