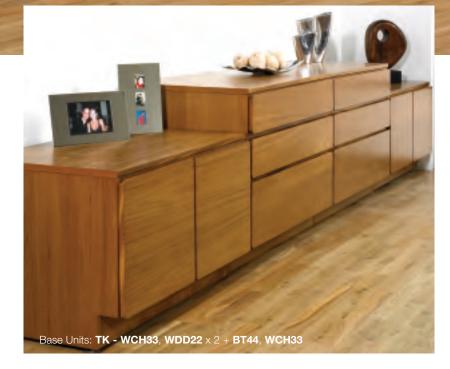

#### Teak

With a magnificent grain this hardwood has a natural rich copper colour and shine, prized throughout history for its rarity, strength and extreme durability.

Make a statement in your dining room with this beautiful furniture.

Tixheless Tapley

As modern as you like or classically ageless. Yesterday? Today? Tomorrow? The wood for all time.

Warm, golden, stunning furniture shown here in the living area.

Teak was the first finish when Tapley 33 was launched more than 35 years ago and is still going from strength to strength.