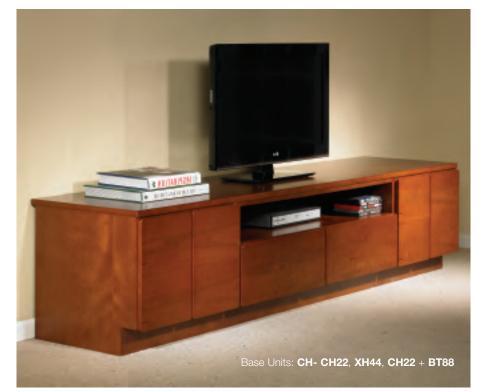

#### Teak

With a magnificent grain this hardwood has a natural rich copper colour and shine, prized throughout history for its rarity, strength and extreme durability.

Make a statement in your dining room with this beautiful furniture.

Tixheless Tapley

As modern as you like or classically ageless. Yesterday? Today? Tomorrow? The wood for all time.

Warm, golden, stunning furniture shown here in the living area.

Teak was the first finish when Tapley 33 was launched more than 35 years ago and is still going from strength to strength.