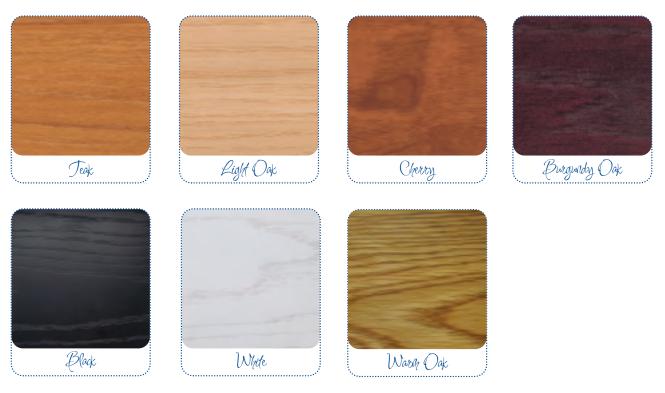

Naturally, with a new look website and brochure comes exciting new products and now we have over 150 different pieces to choose from in 7 different real wood finishes. Choose from Light Oak, Teak, Burgundy Oak, Cherry, Black, White and new this year Warm Oak.

#### Finishes

Tapley 33 is available in Teak, Light Oak, Cherry, Burgundy Oak, Black and White and Warm Oak. When ordering please remember to state the finish required.