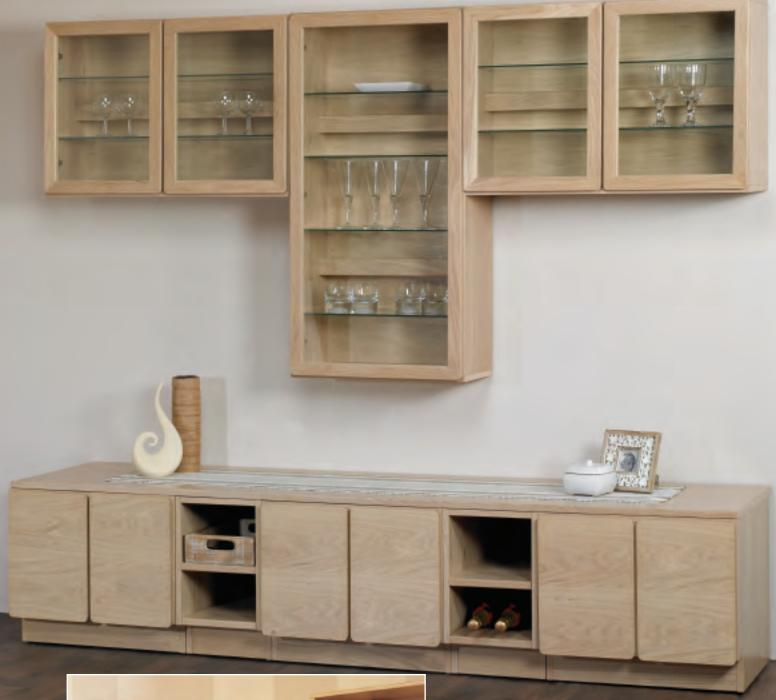

#### The Art of Understatement

One of our most popular finishes reminiscent of Scandinavian style. Go for something simple and the design will speak for itself, showing off the true beauty of natural oak.

Whether you're furnishing your dining room or living space create that light and airy environment that enables you to relax and unwind. Young in years or just young at heart. Light Oak is the finish for you.