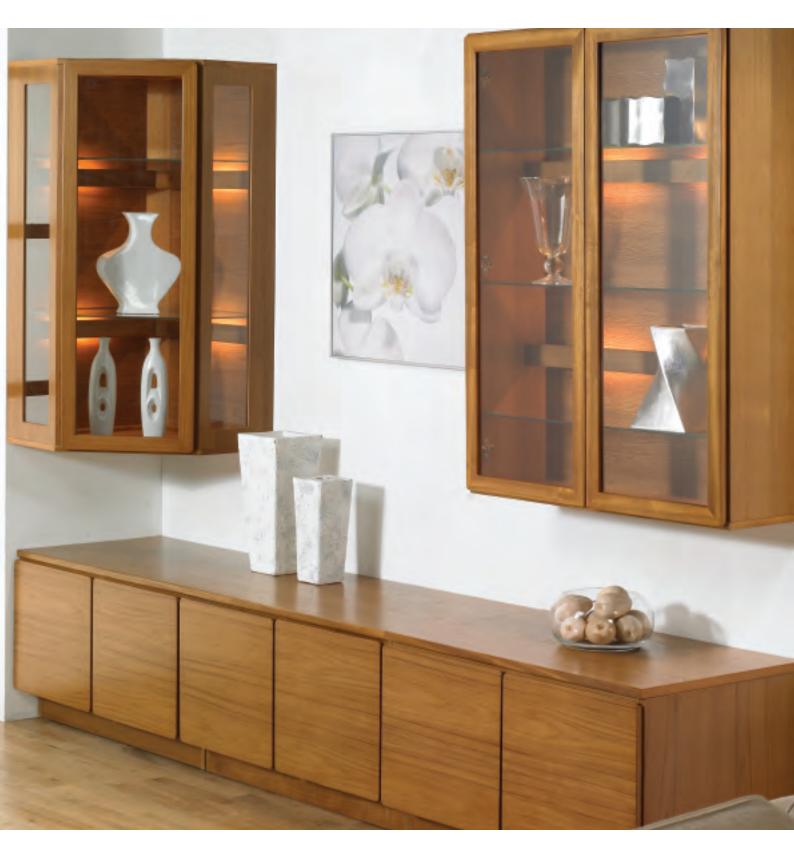

#### Teak

With a magnificent grain this hardwood has a natural rich copper colour and shine, prized throughout history for its rarity, strength and extreme durability.

Make a statement in your dining room with this beautiful furniture.

Tixheless Tapley

As modern as you like or classically ageless. Yesterday? Today? Tomorrow? The wood for all time.

Warm, golden, stunning furniture shown here in the living area.

Teak was the first finish when Tapley 33 was launched more than 35 years ago and is still going from strength to strength.