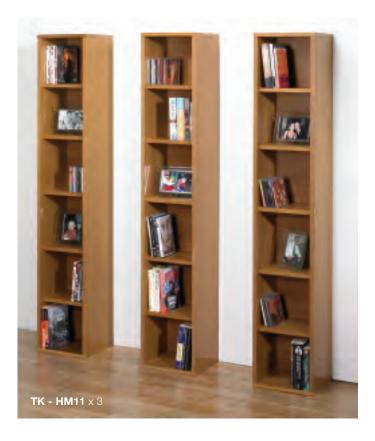

Tapley 33 gives you this total planning freedom, maximising the use of space, on walls and floors.

TK - HM11, TAMS, HM11

Wall Hung Units: **TK - TG33** with Lighting and Extra Shelf, **LM33** with Lighting