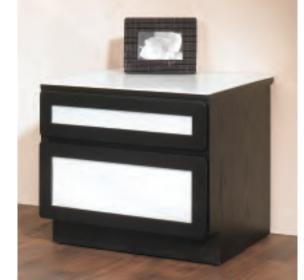

Base Units: **BK - DC22 + BTG22** with White Glass (Special Order) **DH22**, **XHG44** with White Glass (Special Order) **DH22**, **BTG88** with White Glass (Special Order) **DC22 + BTG** with White Glass (Special Order)