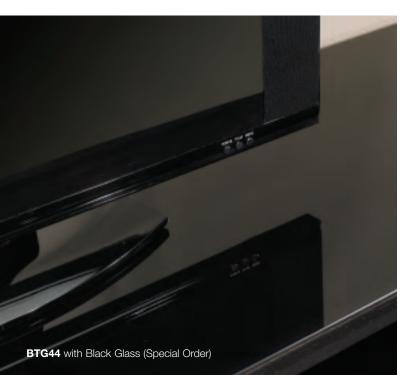

### Tapley Additions

Why not add pure white or even jet black glass for the exclusive look (Special Order). We offer three glass finishes:1) Clear glass as standard, 2) Smoked Glass and 3) Opaque Glass (Special Order). Contemporary, stylish and practical.