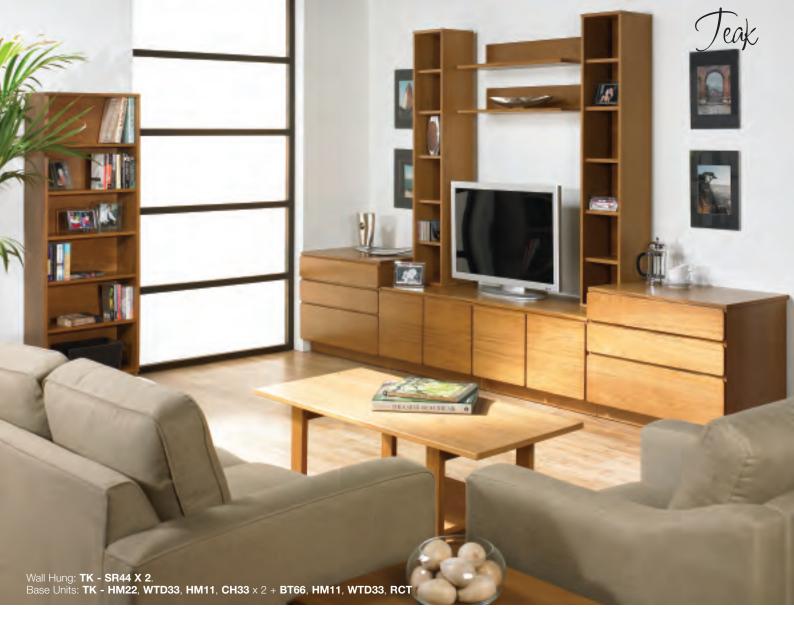

#### Teak

With a magnificent grain this hardwood has a natural rich copper colour and shine, prized throughout history for its rarity, strength and extreme durability.

Make a statement in your dining room with this beautiful furniture.

Tixheless Tapley

As modern as you like or classically ageless. Yesterday? Today? Tomorrow? The wood for all time.

Warm, golden, stunning furniture shown here in the living area.

Teak was the first finish when Tapley 33 was launched more than 35 years ago and is still going from strength to strength.