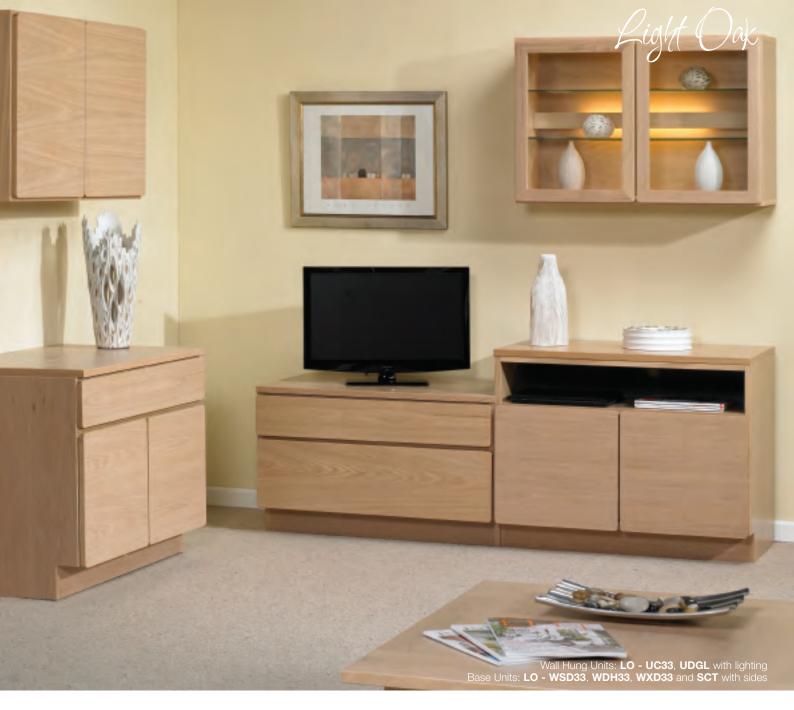

#### The Art of Understatement

One of our most popular finishes reminiscent of Scandinavian style. Go for something simple and the design will speak for itself, showing off the true beauty of natural oak.

Whether you're furnishing your dining room or living space create that light and airy environment that enables you to relax and unwind. Young in years or just young at heart. Light Oak is the finish for you.